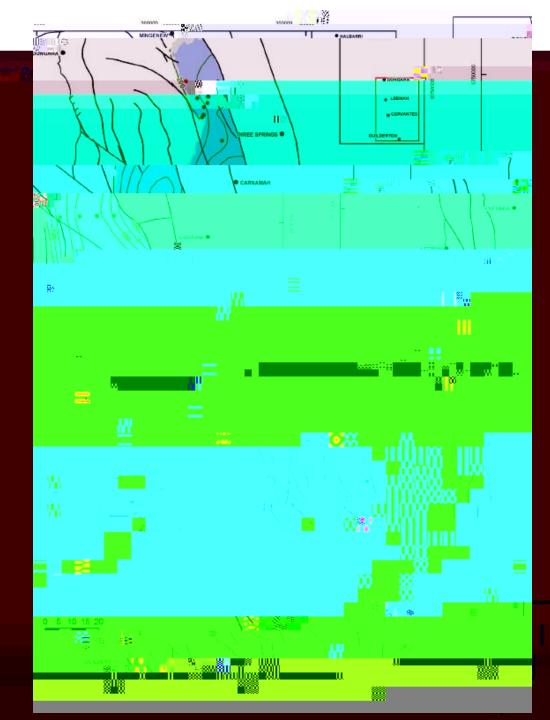

### **Regional Water Sources**

- Groundwater
- Surface Water
- •

### Groundwater options

## **Regional Aquifers**