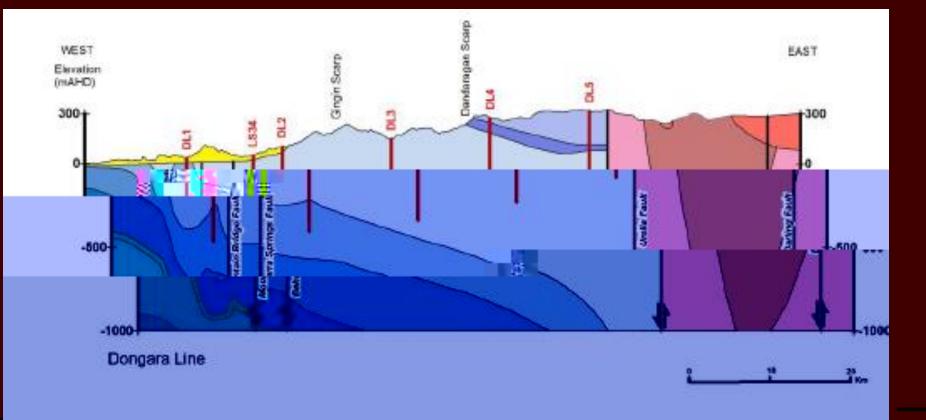

## **Regional Aquifers**

### Regional Aquifers (cont)

# Yarragadee Aquifer

## Parmelia Aquifer

额

| Subarea                     | Aquifer | Allocation<br>limit (GL/a) | Currently available<br>(GL/a) | Summary |
|-----------------------------|---------|----------------------------|-------------------------------|---------|
| Arrowsmith groundwater area |         |                            |                               |         |
|                             |         |                            |                               |         |
|                             |         |                            |                               |         |
|                             |         |                            |                               |         |
|                             |         |                            |                               |         |
|                             |         |                            |                               |         |
|                             |         |                            |                               |         |
|                             |         |                            |                               |         |
|                             |         |                            |                               |         |
|                             |         |                            |                               |         |
|                             |         |                            |                               |         |
|                             |         |                            |                               |         |
| Gascoyne groundwater area   |         |                            |                               |         |